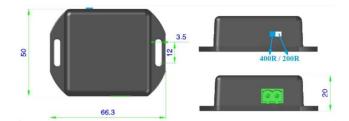

### **Specification**

| Specification |                                                                        |  |
|---------------|------------------------------------------------------------------------|--|
| Input         | 100V or 70V PA line input, Max. consumption 15mA, 2 Pin Euroblock type |  |
| Selector      | 2 positions (400R/200R)                                                |  |
| Enclosure     | ABS, Black RAL9005                                                     |  |
| Weight        | 35gr / 1,24oz                                                          |  |
| Dimensions    | 66,3mm x 20mm x 50mm (H x W x D) / 2,61in x 0,73in x 1,97in            |  |
| Accessories   | Male Euroblock Connector                                               |  |
|               |                                                                        |  |